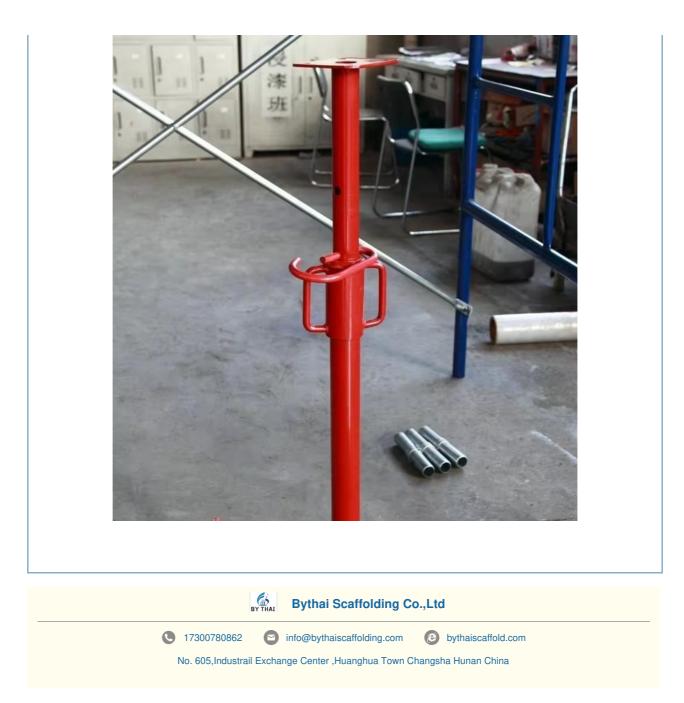

### **Product Description:**

Experience unparalleled support with our Heavy Duty Construction Formwork Support Adjustable Telescopic Prop with Sleeve Nut. Crafted for high-performance construction tasks, this telescopic prop features a durable design with a sleeve nut for secure and precise height adjustments. Its heavy-duty construction ensures optimal load-bearing capacity, making it ideal for formwork and shoring applications. Depend on this adjustable telescopic prop for robust and reliable support in your construction projects.

#### Key Features:

**Durable:** The scaffolding steel prop tripod is made from high-quality steel, making it strong and long-lasting. **Adjustable:** This product is designed to be adjustable, allowing for easy height adjustments to fit the needs of any construction project.

**Color:** The Adjustable Steel Prop comes in a sleek silver color, adding a professional and modern touch to any construction site.

Surface Treatment: The steel prop is treated with hot-dip galvanization (HDG), ensuring it is rust-proof and can withstand harsh weather conditions.

Weight: With its heavy weight, this product provides strong support and stability for scaffolding.