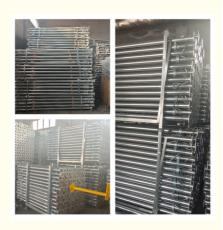

## **Packing and Shipping:**

Packaging and Shipping of Adjustable Steel Prop Packaging:

The Adjustable Steel Prop will be packaged in a sturdy and secure manner to ensure safe delivery to our customers. Each

prop will be wrapped in protective material and placed in a strong cardboard box for shipping. The packaging will also include clear labeling to indicate the product name, quantity, and any special handling instructions. Shipping:

We offer various shipping options for our Adjustable Steel Prop to cater to our customers' needs. The product can be shipped via air, sea, or land transportation.

For international shipping, all necessary customs documents and paperwork will be prepared and included with the shipment to ensure a smooth delivery process.