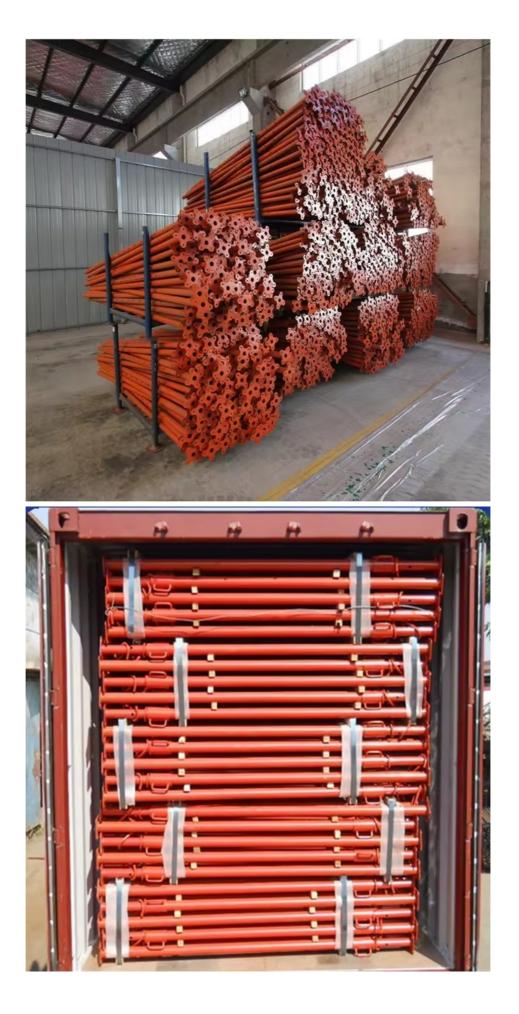

## **Packing and Shipping:**

Packaging and Shipping of Adjustable Steel Prop Packaging:

The Adjustable Steel Prop will be packaged in a sturdy and secure manner to ensure safe delivery to our customers. Each

prop will be wrapped in protective material and placed in a strong cardboard box for shipping. The packaging will also include clear labeling to indicate the product name, quantity, and any special handling instructions. Shipping:

We offer various shipping options for our Adjustable Steel Prop to cater to our customers' needs. The product can be shipped via air, sea, or land transportation.

For international shipping, all necessary customs documents and paperwork will be prepared and included with the shipment to ensure a smooth delivery process.