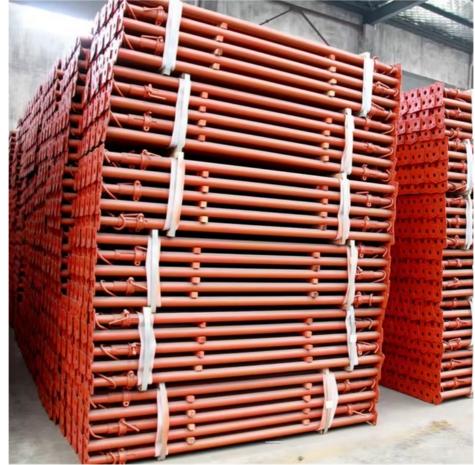

## **Packing and Shipping:**

Packaging and Shipping of Adjustable Steel Prop Packaging:

The Adjustable Steel Prop will be packaged in a sturdy and secure manner to ensure safe delivery to our customers. Each

prop will be wrapped in protective material and placed in a strong cardboard box for shipping. The packaging will also include clear labeling to indicate the product name, quantity, and any special handling instructions. Shipping:

We offer various shipping options for our Adjustable Steel Prop to cater to our customers' needs. The product can be shipped via air, sea, or land transportation.

For international shipping, all necessary customs documents and paperwork will be prepared and included with the shipment to ensure a smooth delivery process.