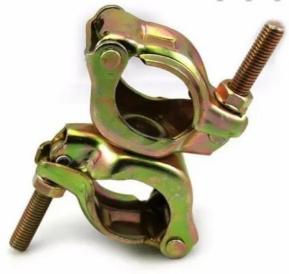

JIS Standard Scaffolding Clamp

## EN74 Scaffolding Fixed Coupler JIS Standard Scaffolding Clamp Drop Forged Couplers

Features

- 1. Right-angle fasteners: Right-angle fasteners are suitable for connecting two steel pipes at right angles and are used to construct the corner sections of scaffolding. They are usually made through a forging process to provide excellent strength and stability.
- 2. Rotary fasteners: Rotary fasteners are suitable for connections that require adjustable angles, providing greater flexibility. They are also forged to ensure a solid structure.
- 3. Fixed fasteners: Fixed fasteners are used to connect steel pipes and are suitable for connection points that require stability. They are also made through a forging process to ensure a strong structure.
- 4. Pig ear fasteners: Pig ear fasteners are suitable for occasions that require high-strength connections, and are usually used in special projects such as suspension beams. The forging process is also used to meet special needs.
- 5. Suspended beam fasteners: Suspended beam fasteners are mainly used to support or hang heavier objects to provide additional support. They are also forged to ensure safety.
- 6. Outer pipe tip: The outer pipe tip is used to protect the end of the steel pipe and reduce the risk of damage. It is the only fastener that uses stamping technology. scenes to be used: