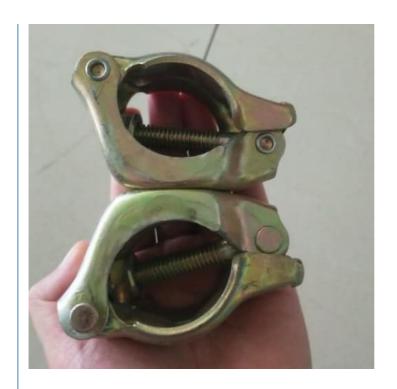

## **EN74 Scaffolding Fixed Coupler JIS Standard Scaffolding Clamp Drop Forged Couplers**

### **Product Specification**

Durable • Feature: • Material: Steel

Matetyperial: Scaffolding Accessories

• Packaging: Container

· Surface: Electro Galvanized

Usage: Connect Scaffolding Tubes EN74 Scaffolding Fixed Coupler, • Highlight: JIS Standard Scaffolding Fixed Coupler,

JIS Standard Scaffolding Clamp

## EN74 Scaffolding Fixed Coupler JIS Standard Scaffolding Clamp Drop Forged Couplers

Features

- 1. Right-angle fasteners: Right-angle fasteners are suitable for connecting two steel pipes at right angles and are used to construct the corner sections of scaffolding. They are usually made through a forging process to provide excellent strength and stability.
- 2. Rotary fasteners: Rotary fasteners are suitable for connections that require adjustable angles, providing greater flexibility. They are also forged to ensure a solid structure.
- 3. Fixed fasteners: Fixed fasteners are used to connect steel pipes and are suitable for connection points that require stability. They are also made through a forging process to ensure a strong structure.
- 4. Pig ear fasteners: Pig ear fasteners are suitable for occasions that require high-strength connections, and are usually used in special projects such as suspension beams. The forging process is also used to meet special needs.
- 5. Suspended beam fasteners: Suspended beam fasteners are mainly used to support or hang heavier objects to provide additional support. They are also forged to ensure safety.
- 6. Outer pipe tip: The outer pipe tip is used to protect the end of the steel pipe and reduce the risk of damage. It is the only fastener that uses stamping technology. scenes to be used: