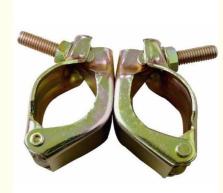

JIS Standard Scaffolding Clamp

## EN74 Scaffolding Fixed Coupler JIS Standard Scaffolding Clamp Drop Forged Couplers

Features

- 1. Right-angle fasteners: Right-angle fasteners are suitable for connecting two steel pipes at right angles and are used to construct the corner sections of scaffolding. They are usually made through a forging process to provide excellent strength and stability.
- 2. Rotary fasteners: Rotary fasteners are suitable for connections that require adjustable angles, providing greater flexibility. They are also forged to ensure a solid structure.
- 3. Fixed fasteners: Fixed fasteners are used to connect steel pipes and are suitable for connection points that require stability. They are also made through a forging process to ensure a strong structure.
- 4. Pig ear fasteners: Pig ear fasteners are suitable for occasions that require high-strength connections, and are usually used in special projects such as suspension beams. The forging process is also used to meet special needs.
- 5. Suspended beam fasteners: Suspended beam fasteners are mainly used to support or hang heavier objects to provide additional support. They are also forged to ensure safety.
- 6. Outer pipe tip: The outer pipe tip is used to protect the end of the steel pipe and reduce the risk of damage. It is the only fastener that uses stamping technology. scenes to be used: